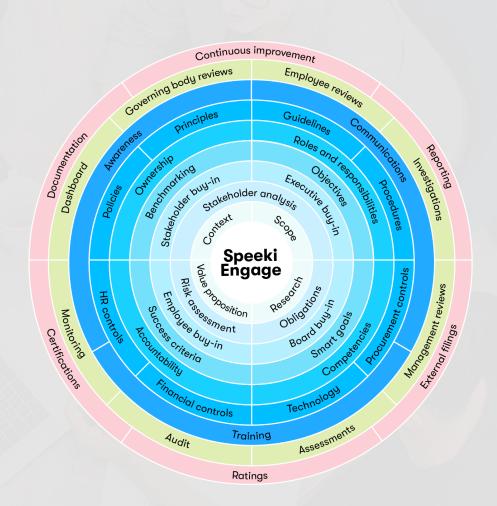

#### **Meet Engage**

 Start from the centre and move outwards

- Applies to both ESG (as a whole) and to each of the risk areas for which you build programmes under the ESG programme
- ✓ A nine-step process to developing and managing programmes covering ESG and the ESG risk areas

#### **Context**

'Understanding the business's needs.'

#### **Risks**

'Understanding the specific risks for the business.'

#### **Buy-in**

'Getting various stakeholders to agree with the need for a programme to manage a risk.'

#### **Objectives**

'Setting the aims of the programme'

#### **Commitment**

'Getting the business to apply resources to the programme and ensure they understand what is needed.'

Intro

#### **Build**

'Creation of the structure for the programme.'

#### Communicate

'Messaging to all necessary parties of what the programme aims to do, and their roles in it.'

#### **Insights**

'Systemic gathering of information from multiple sources to understand the state of the programme.'

#### Leverage

'Leverage your programme by gaining a certification or rating and marketing your success.'