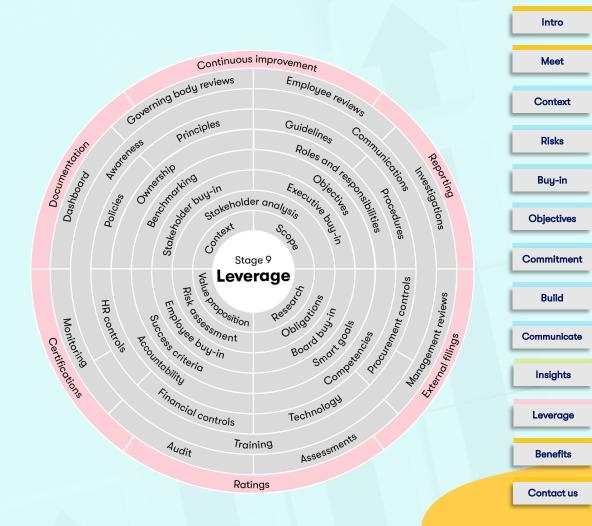

#### Leverage

'Leverage your programme by gaining a certification or rating and marketing your success.'