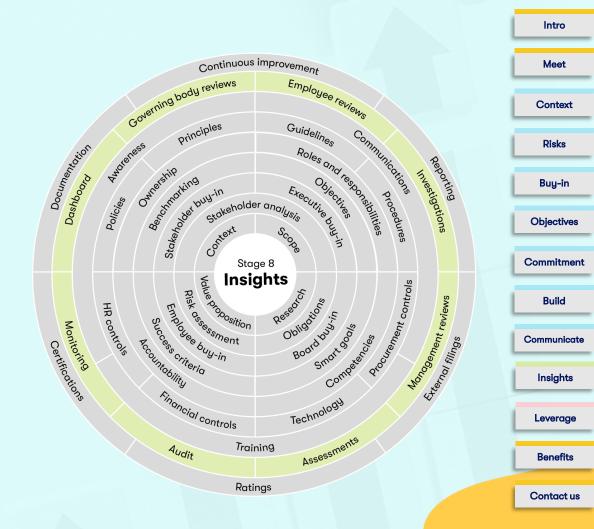

#### **Insights**

'Systemic gathering of information from multiple sources to understand the state of the programme.'