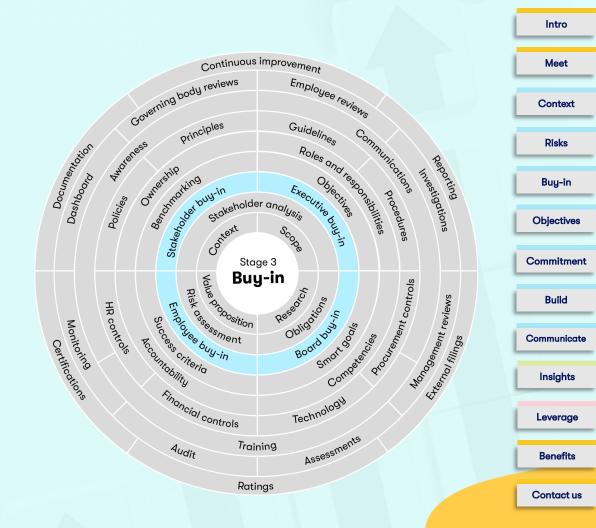

#### **Buy-in**

'Getting various stakeholders to agree with the need for a programme to manage a risk.'