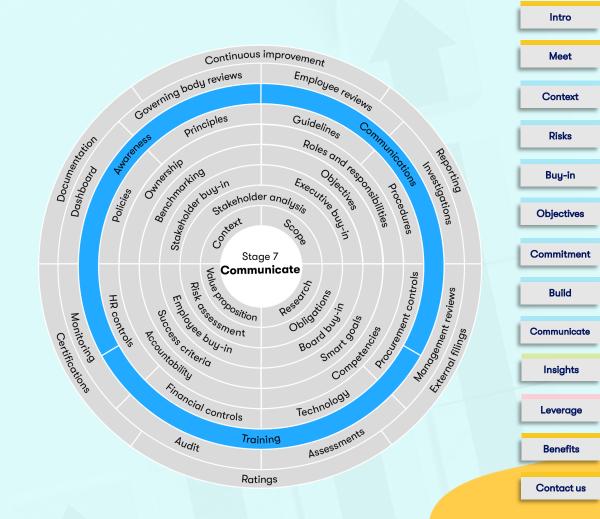

#### Communicate

'Messaging to all necessary parties of what the programme aims to do, and their roles in it.'