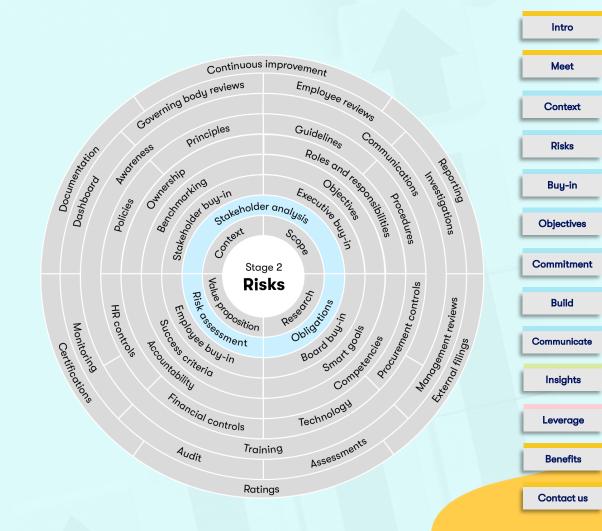

eeki Engage™ framework will help you build and implement a smart ESG programme that works, has objectives and goals, and can be measured



Intro

Meet

Context

Risks

Buy-in

Objectives

Commitment

Build

Communicate

Insights

Leverage

Benefits

Contact us

#### **Meet Engage**

 Start from the centre and move outwards

- Applies to both ESG (as a whole) and to each of the risk areas for which you build programmes under the ESG programme
- ✓ A nine-step process to developing and managing programmes covering ESG and the ESG risk areas



Intro

Meet

Context

Risks

Buy-in

Objectives

Commitment

Build

Communicate

Insights

Leverage

Benefits

Contact us

#### **Context**

'Understanding the business's needs.'



#### **Risks**

'Understanding the specific risks for the business.'



#### **Buy-in**

'Getting various stakeholders to agree with the need for a programme to manage a risk.'



#### **Objectives**

'Setting the aims of the programme'



#### **Commitment**

'Getting the business to apply resources to the programme and ensure they understand what is needed.'



Intro

#### **Build**

'Creation of the structure for the programme.'



#### Communicate

'Messaging to all necessary parties of what the programme aims to do, and their roles in it.'



#### **Insights**

'Systemic gathering of information from multiple sources to understand the state of the programme.'



#### Leverage

'Leverage your programme by gaining a certification or rating and marketing your success.'



### Why we think Engage™ makes sense













Intro

Meet

Context

Risks

Buy-in