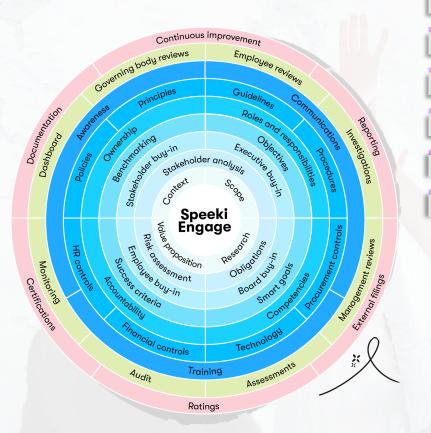

## Our Engage™ framework has several elements that include a concept known as Generate – Insights – Leverage

#### Generate

Design, build and implement

Speeki helps companies build ESG programmes with purpose that generate real value for stakeholders.

#### Insights

Join the dots to reveal insights and predict issues

Speeki helps to improve ESG initiatives to generate powerful predictive insights.

#### Leverage

Drive real change through action plans with impact

Use Speeki to leverage your transformational ESG initiatives for stakeholder value.

Intro

Discover

**Elements** 

Benefits

Implement