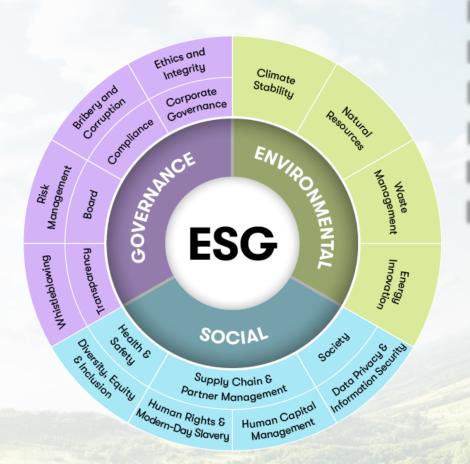

## Define the starting point of your ESG risk programme

Our Engage™ framework and expert services help you to build, monitor and leverage ESG across 19 key risk areas

Intro

Discover

Elements

Benefits

Implement

### The Speeki ESG model is developed to help companies:

- look at ESG from a broader perspective
- break down each ESG area into bite-sized pieces on which to focus
- build and maintain ESG initiatives that make ESG a competitive advantage.

# Focus on the areas that pose the greatest risk to your business and have the most impact on your future performance

The Speeki Engage™ framework can work on any ESG focus area or across ESG as a whole. Applying the Speeki Engage™ framework will help you build a programme that works, has objectives and goals, and can be measured.