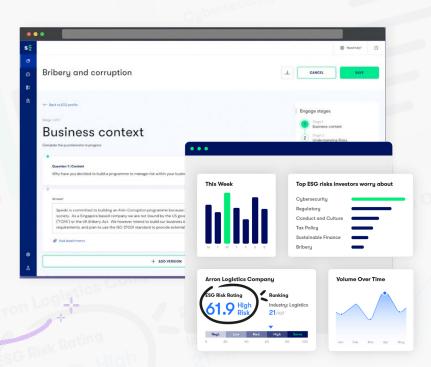

### Manage the progress of your ESG programmes with ESG Profile

Document your individual risk topic programmes according to the Engage framework

Track and demonstrate your progress against each risk topic

Identify gaps and areas for improvement

Prioritise your risk areas

Allocate licences to your programme owners Easily report key
metrics to your
stakeholders using
internationallyrecognised frameworks
such as ESRS and GRI

## ESG Profile is available via the innovative Speeki Platform

The Speeki Platform provides a suite of solutions to aid companies in effectively managing their environmental, social and governance (ESG) responsibilities.