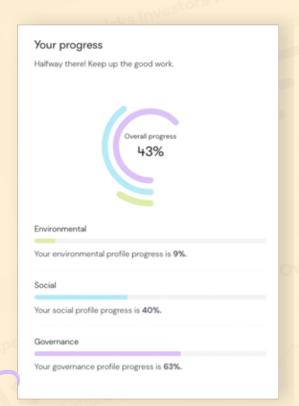

### Manage the progress of your ESG programmes with ESG Profile

Document your individual risk topic programmes according to the Engage framework

Track and demonstrate your progress against each risk topic

Identify gaps and areas for improvement

Prioritise your risk areas

Allocate licences to your programme owners Easily report key
metrics to your
stakeholders using
internationallyrecognised frameworks
such as ESRS and GRI