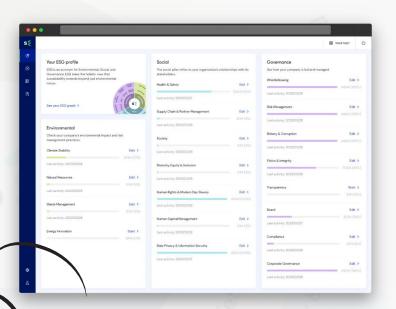

# Speeki's ESG Profile tool allows clients to manage the progress of their ESG programmes using Speeki's proprietary Engage framework

The ESG Profile consists of 19 key ESG areas, and you can choose which to focus on based on what is important to your company.

#### **ESG** Profile consists of:

- profile data entry companies can clearly and consistently describe the ESG programmes and management systems they use, with variations for different business units and geographies
- smart tagging tagging allows companies to describe their programmes in a structured data format, allowing them to tie together stakeholder needs, risks, obligations and objectives

### Manage the progress of your ESG programmes with ESG Profile

Document your individual risk topic programmes according to the Engage framework

Track and demonstrate your progress against each risk topic

Identify gaps and areas for improvement

Prioritise your risk areas

Allocate licences to your programme owners Easily report key
metrics to your
stakeholders using
internationallyrecognised frameworks
such as ESRS and GRI