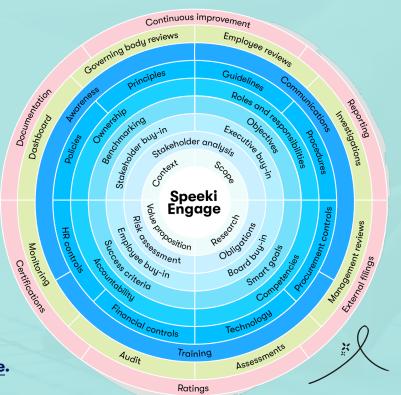

#### Document, track and report on your ESG-related activities in a consistent manner using the Speeki Engage™ framework

An ESG programme is more than a decarbonisation project; it encompasses holistic programmes around key environmental, social and governance issues, including how a company engages with internal and external stakeholders.

Build and document your ESGrelated activities in a consistent manner using the Speeki Engage framework.

Each risk profile follows a consistent approach according to the Engage framework, allowing you to speed up building out your programme in a consistent manner.